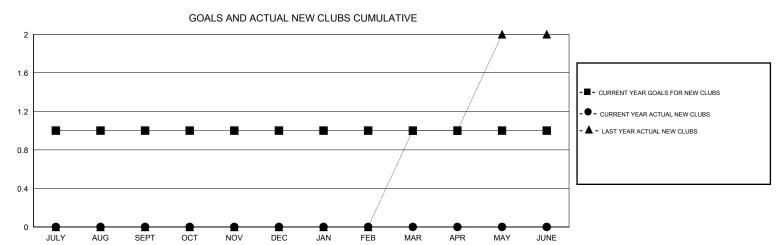

## MONTHLY MEMBERSHIP PROGRESS REPORT

District 121

Results as of: 1/31/2017







| DROPPED CLUBS: 5     |          | 19 CLUBS OF 58 ADDED 1 OR MORE<br>NEW MEMBERS | GENDER DISTRIBUTION           MALE         657 (63.05%)           FEMALE         385 (36.95%) |               |    |
|----------------------|----------|-----------------------------------------------|-----------------------------------------------------------------------------------------------|---------------|----|
| DROPPED MEMBERS      |          |                                               | FEMALE                                                                                        | 363 (30.93 %) |    |
| DECEASED             | 4        | CLICK HERE FOR CUMULATIVE  MEMBERSHIP DATA    | TOTAL FAMILY UNIT MEMBERS                                                                     |