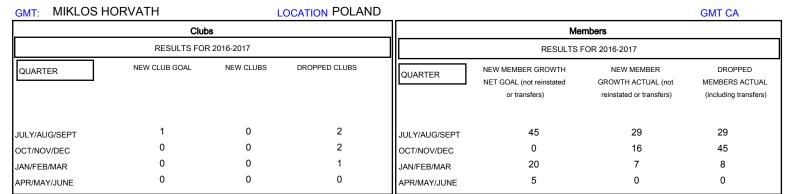

## MONTHLY MEMBERSHIP PROGRESS REPORT

District 121

Results as of: 1/31/2017







| DROPPED CLUBS: 5     |          | 19 CLUBS OF 58 ADDED 1 OR MORE<br>NEW MEMBERS | GENDER DISTRIBUTION           MALE         657 (63.05%)           FEMALE         385 (36.95%) |               |    |
|----------------------|----------|-----------------------------------------------|-----------------------------------------------------------------------------------------------|---------------|----|
| DROPPED MEMBERS      |          |                                               | FEMALE                                                                                        | 363 (30.93 %) |    |
| DECEASED             | 4        | CLICK HERE FOR CUMULATIVE  MEMBERSHIP DATA    | TOTAL FAMILY UNIT MEMBERS                                                                     |