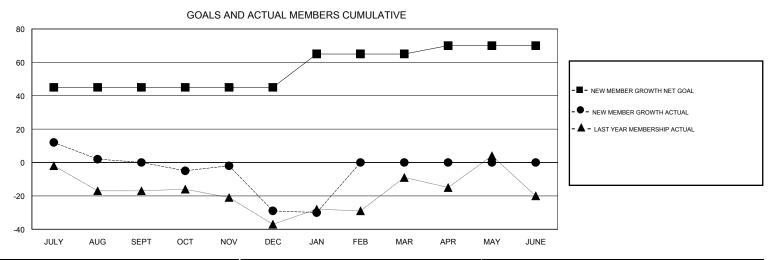

## MONTHLY MEMBERSHIP PROGRESS REPORT

District 121

Results as of: 1/31/2017







| DROPPED CLUBS: 5     |          | 19 CLUBS OF 58 ADDED 1 OR MORE<br>NEW MEMBERS | GENDER DISTRIBUTION           MALE         657 (63.05%)           FEMALE         385 (36.95%) |               |    |
|----------------------|----------|-----------------------------------------------|-----------------------------------------------------------------------------------------------|---------------|----|
| DROPPED MEMBERS      |          |                                               | FEMALE                                                                                        | 363 (30.93 %) |    |
| DECEASED             | 4        | CLICK HERE FOR CUMULATIVE  MEMBERSHIP DATA    | TOTAL FAMILY UNIT MEMBERS                                                                     |               |